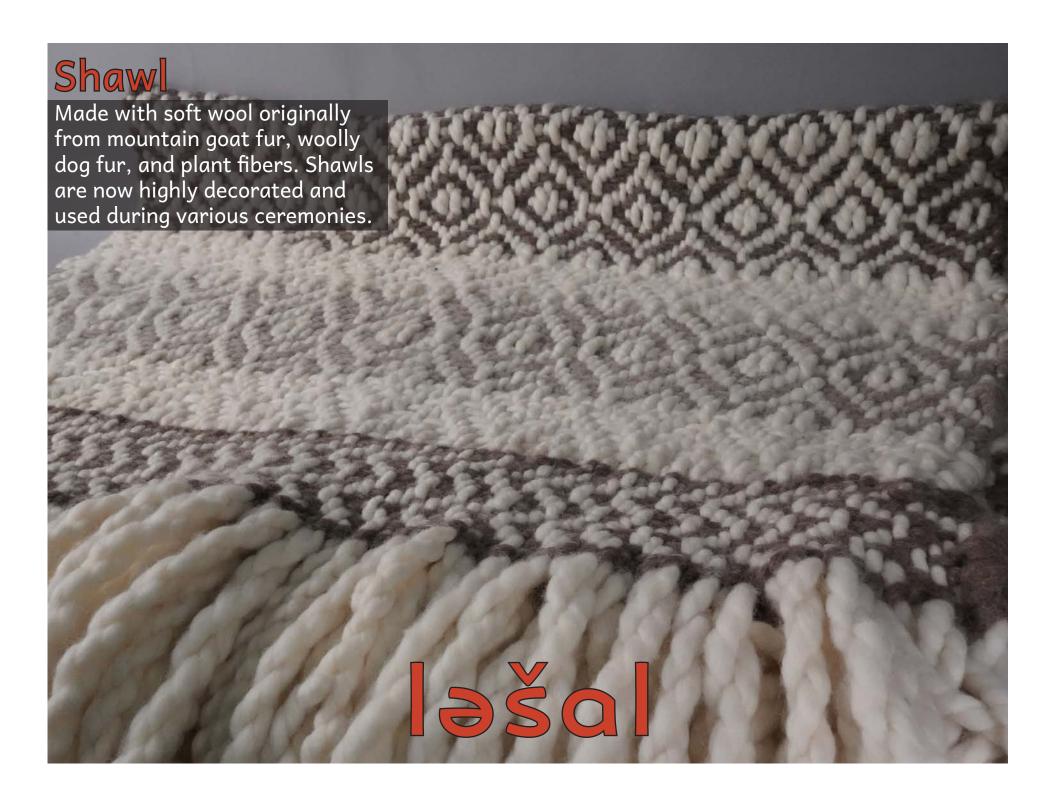

The calendar this year focuses on traditional clothing, more importantly regalia. The Coast Salish people around Puget Sound wore various types of clothing depending upon the season. During the summer, the men wore little clothing, while the women wore cedar skirts woven from pounded inner cedar bark. Cedar hats are often worn to protect people from the rain, wind, and sun. As the weather turned colder, both men and women wore heavier cedar garments because cedar held up better against the water. During cold winter times, clothing was lined with fur, feathers, or moss to add warmth and comfort. Regalia is usually highly decorated and worn during various ceremonies.