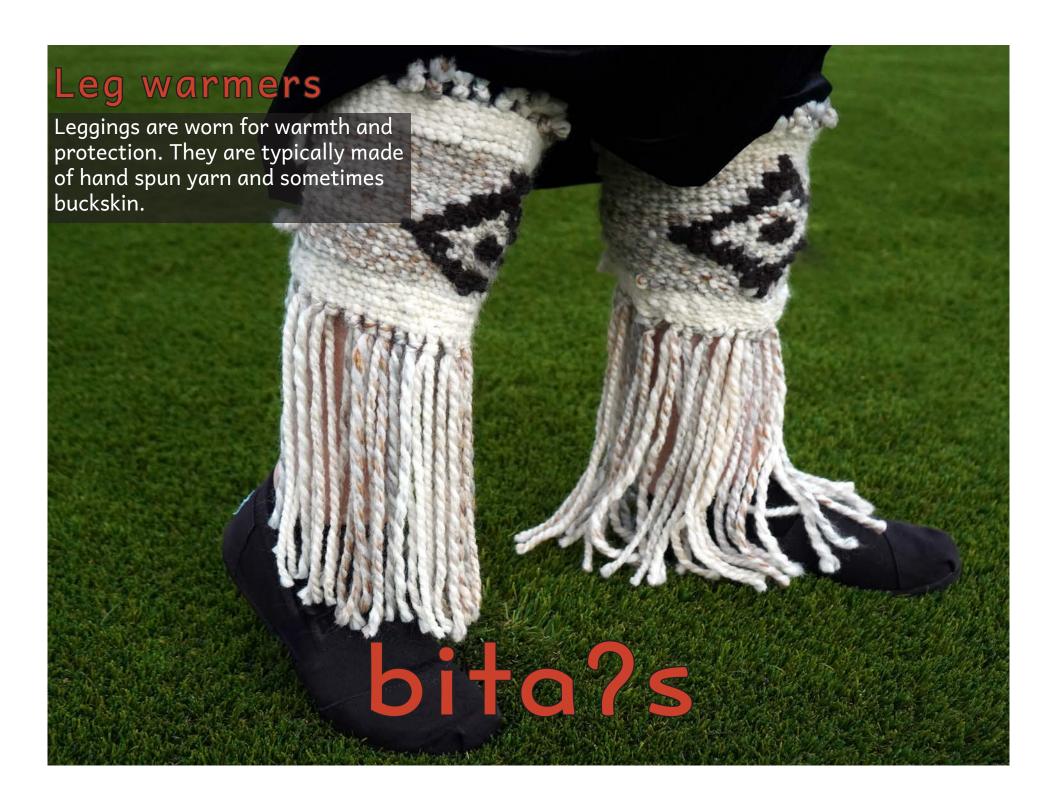

The calendar this year focuses on traditional clothing, more importantly regalia. The Coast Salish people around Puget Sound wore various types of clothing depending upon the season. During the summer, the men wore little clothing, while the women wore cedar skirts woven from pounded inner cedar bark. Cedar hats are often worn to protect people from the rain, wind, and sun. As the weather turned colder, both men and women wore heavier cedar garments because cedar held up better against the water. During cold winter times, clothing was lined with fur, feathers, or moss to add warmth and comfort. Regalia is usually highly decorated and worn during various ceremonies.