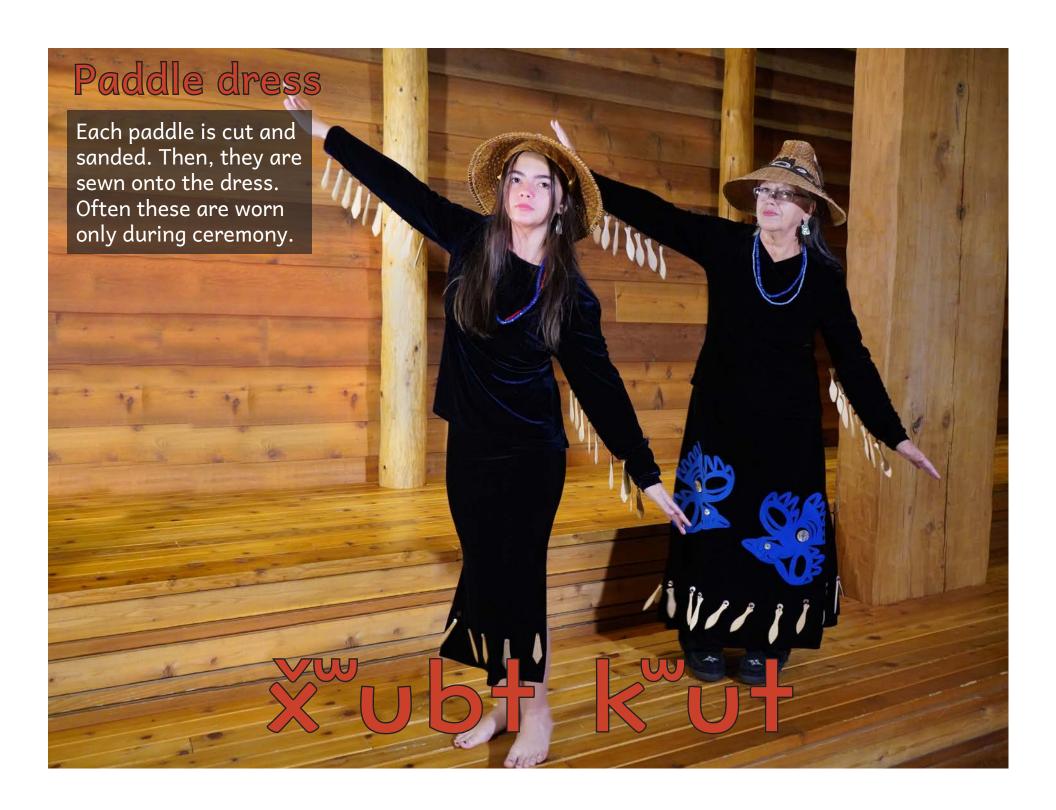

The calendar this year focuses on traditional clothing, more importantly regalia. The Coast Salish people around Puget Sound wore various types of clothing depending upon the season. During the summer, the men wore little clothing, while the women wore cedar skirts woven from pounded inner cedar bark. Cedar hats are often worn to protect people from the rain, wind, and sun. As the weather turned colder, both men and women wore heavier cedar garments because cedar held up better against the water. During cold winter times, clothing was lined with fur, feathers, or moss to add warmth and comfort. Regalia is usually highly decorated and worn during various ceremonies.