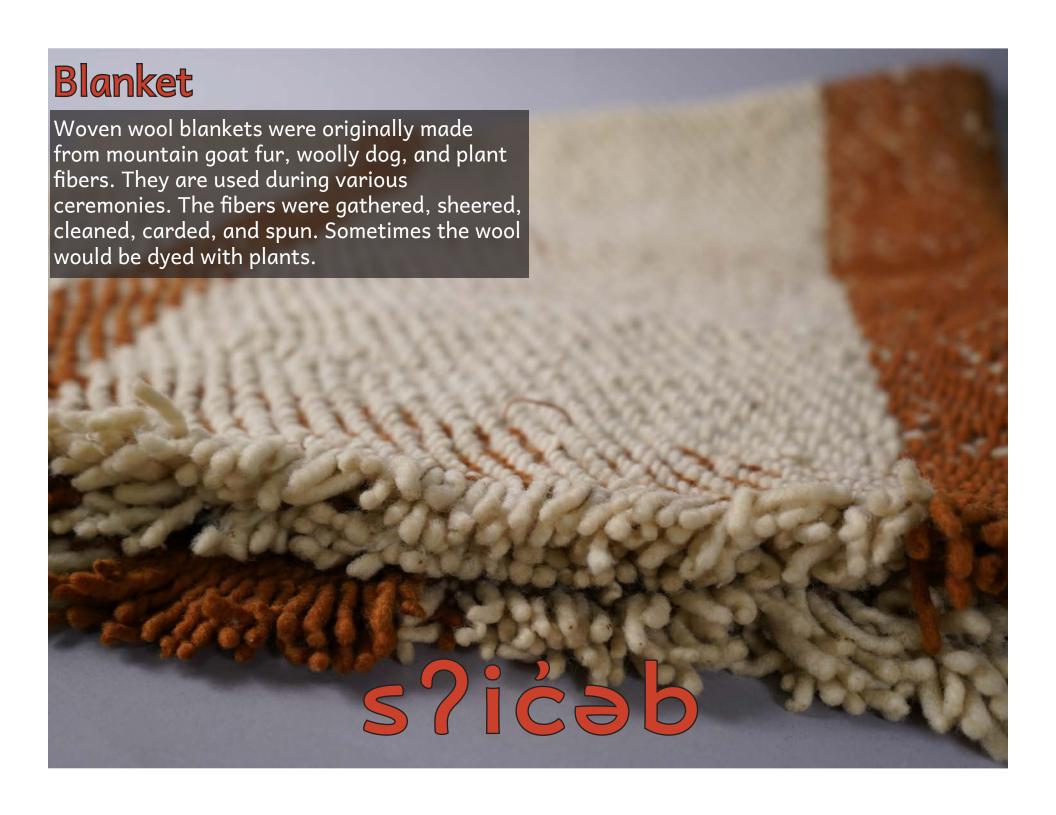

The calendar this year focuses on traditional clothing, more importantly regalia. The Coast Salish people around Puget Sound wore various types of clothing depending upon the season. During the summer, the men wore little clothing, while the women wore cedar skirts woven from pounded inner cedar bark. Cedar hats are often worn to protect people from the rain, wind, and sun. As the weather turned colder, both men and women wore heavier cedar garments because cedar held up better against the water. During cold winter times, clothing was lined with fur, feathers, or moss to add warmth and comfort. Regalia is usually highly decorated and worn during various ceremonies.