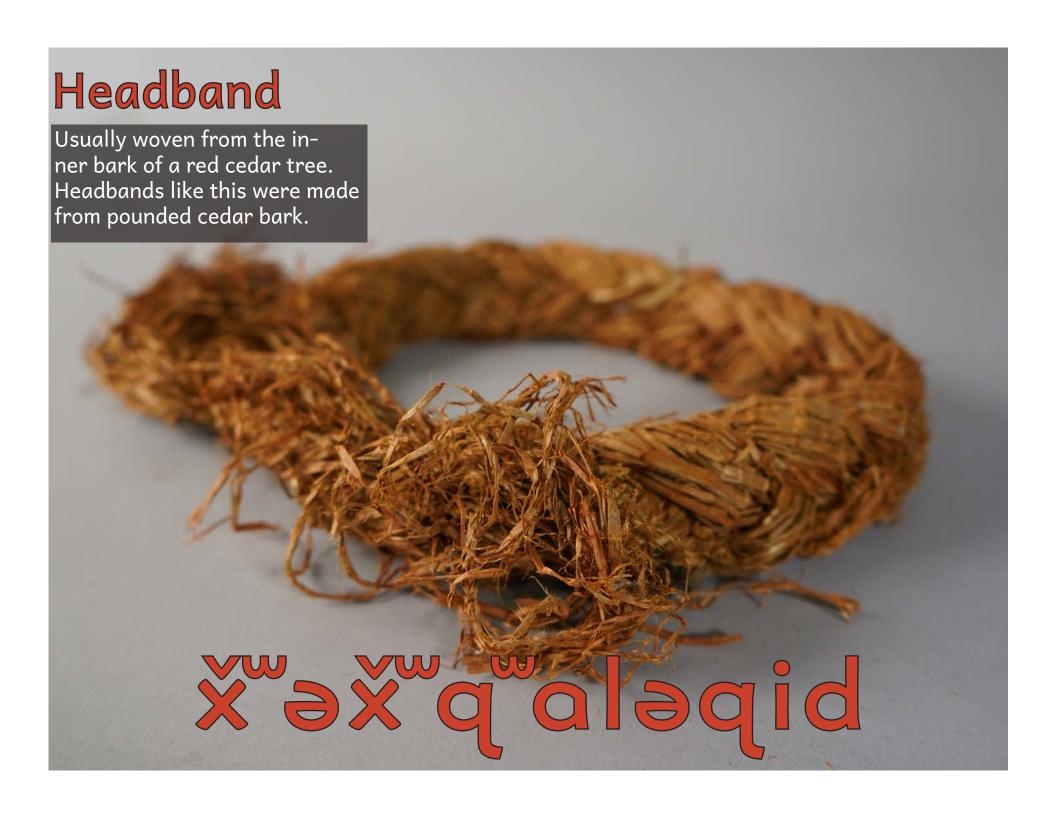

The calendar this year focuses on traditional clothing, more importantly regalia. The Coast Salish people around Puget Sound wore various types of clothing depending upon the season. During the summer, the men wore little clothing, while the women wore cedar skirts woven from pounded inner cedar bark. Cedar hats are often worn to protect people from the rain, wind, and sun. As the weather turned colder, both men and women wore heavier cedar garments because cedar held up better against the water. During cold winter times, clothing was lined with fur, feathers, or moss to add warmth and comfort. Regalia is usually highly decorated and worn during various ceremonies.