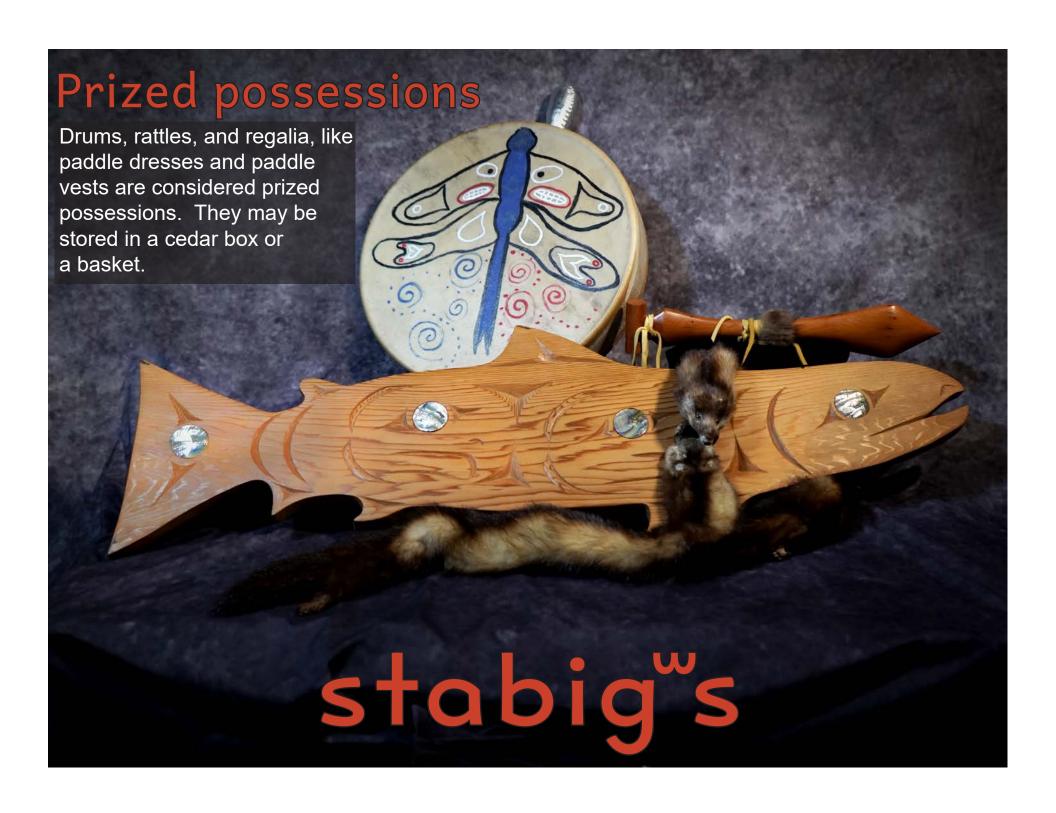

The calendar this year focuses on traditional clothing, more importantly regalia. The Coast Salish people around Puget Sound wore various types of clothing depending upon the season. During the summer, the men wore little clothing, while the women wore cedar skirts woven from pounded inner cedar bark. Cedar hats are often worn to protect people from the rain, wind, and sun. As the weather turned colder, both men and women wore heavier cedar garments because cedar held up better against the water. During cold winter times, clothing was lined with fur, feathers, or moss to add warmth and comfort. Regalia is usually highly decorated and worn during various ceremonies.