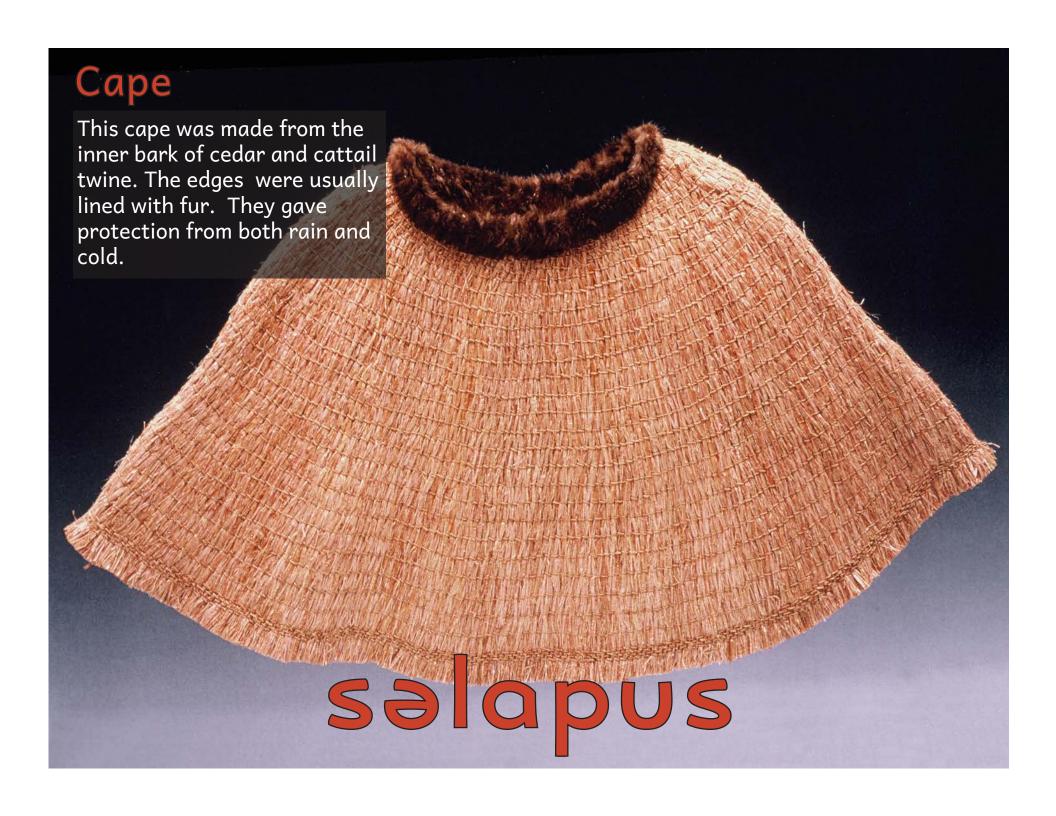

The calendar this year focuses on traditional clothing, more importantly regalia. The Coast Salish people around Puget Sound wore various types of clothing depending upon the season. During the summer, the men wore little clothing, while the women wore cedar skirts woven from pounded inner cedar bark. Cedar hats are often worn to protect people from the rain, wind, and sun. As the weather turned colder, both men and women wore heavier cedar garments because cedar held up better against the water. During cold winter times, clothing was lined with fur, feathers, or moss to add warmth and comfort. Regalia is usually highly decorated and worn during various ceremonies.