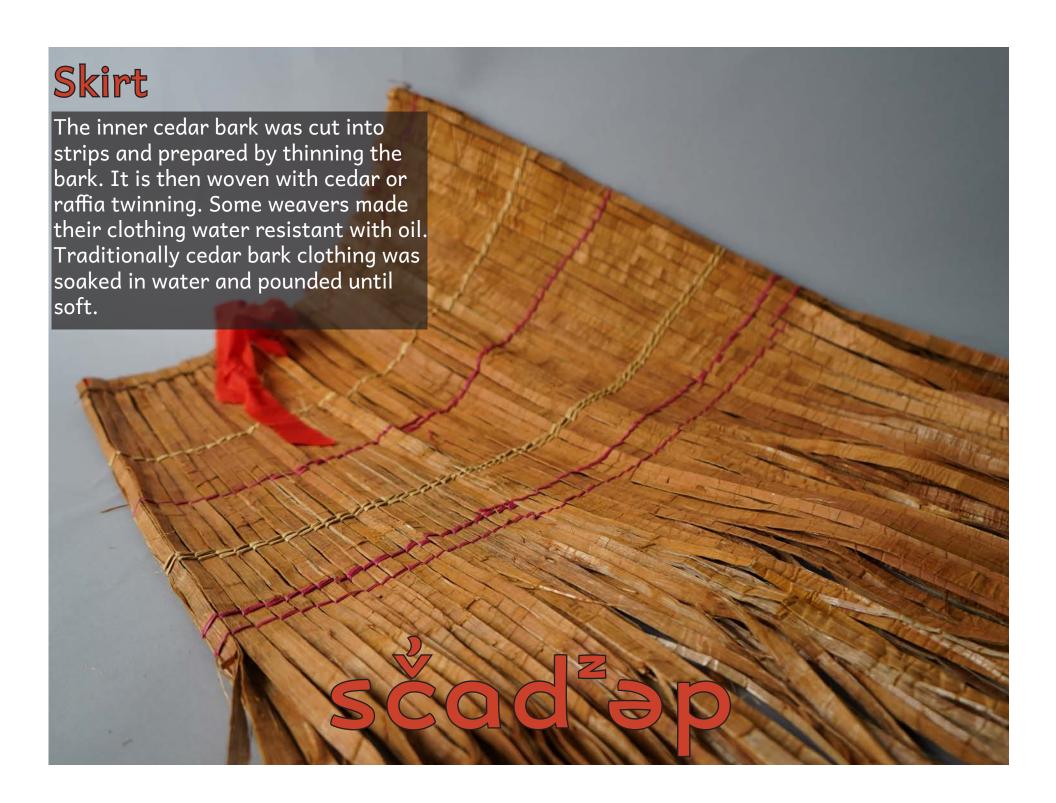

The calendar this year focuses on traditional clothing, more importantly regalia. The Coast Salish people around Puget Sound wore various types of clothing depending upon the season. During the summer, the men wore little clothing, while the women wore cedar skirts woven from pounded inner cedar bark. Cedar hats are often worn to protect people from the rain, wind, and sun. As the weather turned colder, both men and women wore heavier cedar garments because cedar held up better against the water. During cold winter times, clothing was lined with fur, feathers, or moss to add warmth and comfort. Regalia is usually highly decorated and worn during various ceremonies.