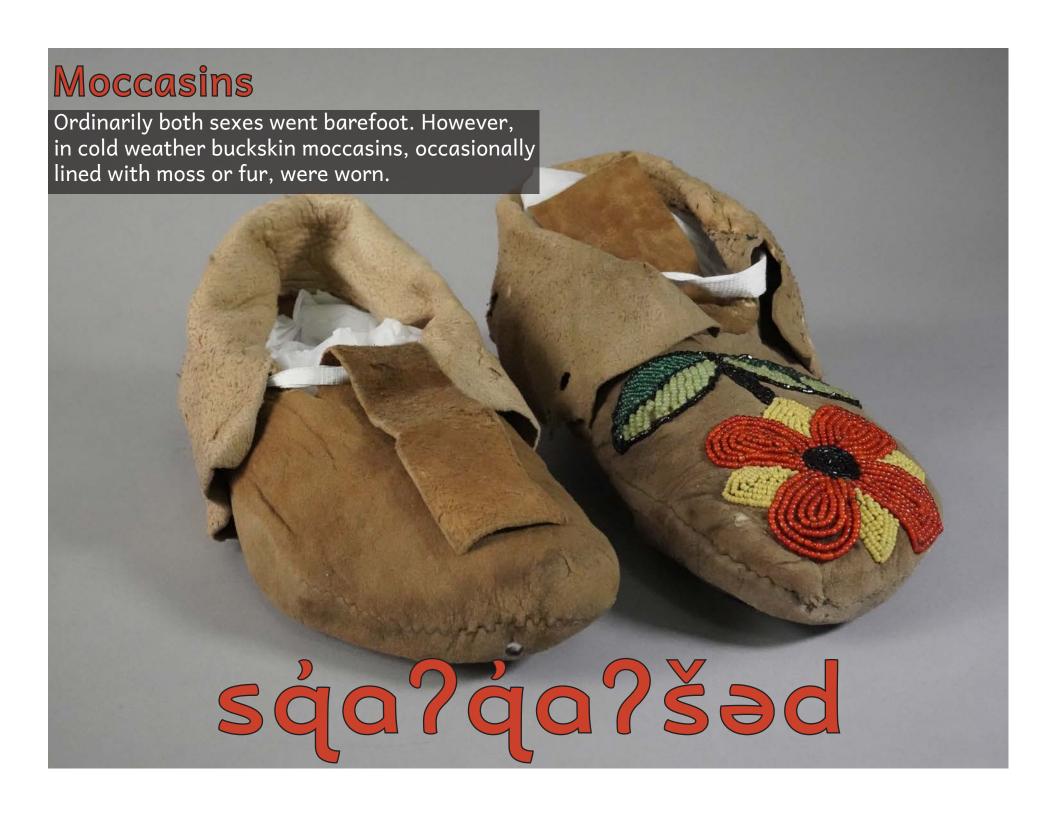

The calendar this year focuses on traditional clothing, more importantly regalia. The Coast Salish people around Puget Sound wore various types of clothing depending upon the season. During the summer, the men wore little clothing, while the women wore cedar skirts woven from pounded inner cedar bark. Cedar hats are often worn to protect people from the rain, wind, and sun. As the weather turned colder, both men and women wore heavier cedar garments because cedar held up better against the water. During cold winter times, clothing was lined with fur, feathers, or moss to add warmth and comfort. Regalia is usually highly decorated and worn during various ceremonies.