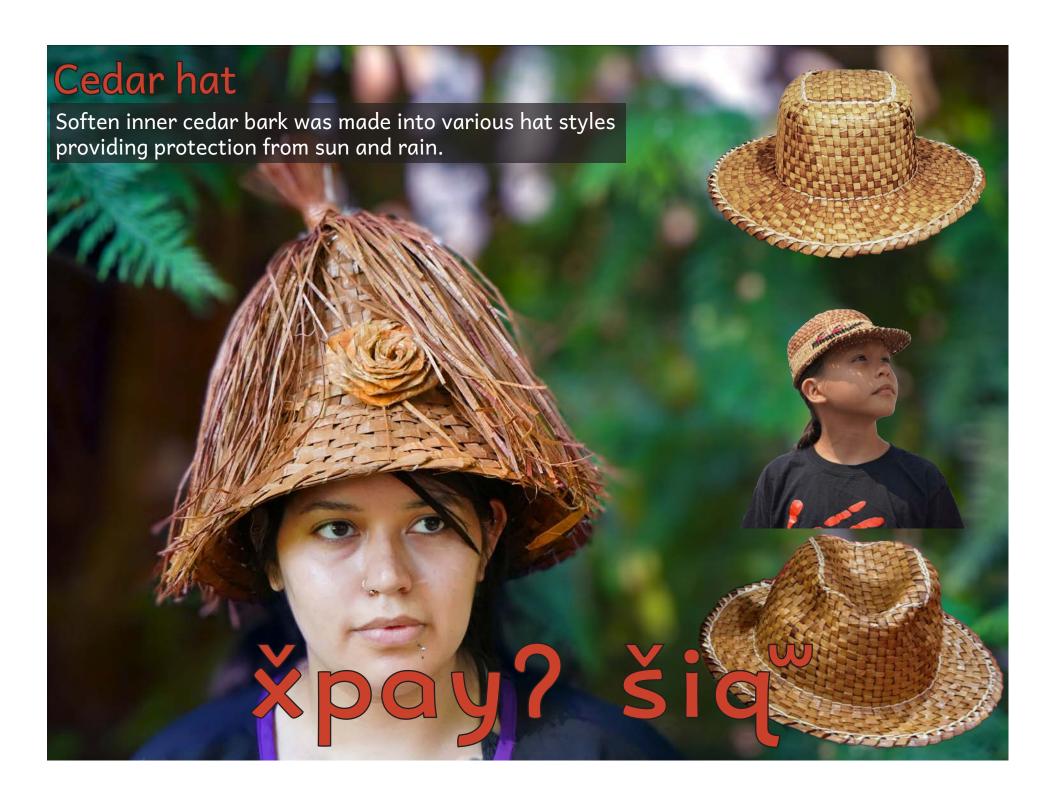

The calendar this year focuses on traditional clothing, more importantly regalia. The Coast Salish people around Puget Sound wore various types of clothing depending upon the season. During the summer, the men wore little clothing, while the women wore cedar skirts woven from pounded inner cedar bark. Cedar hats are often worn to protect people from the rain, wind, and sun. As the weather turned colder, both men and women wore heavier cedar garments because cedar held up better against the water. During cold winter times, clothing was lined with fur, feathers, or moss to add warmth and comfort. Regalia is usually highly decorated and worn during various ceremonies.