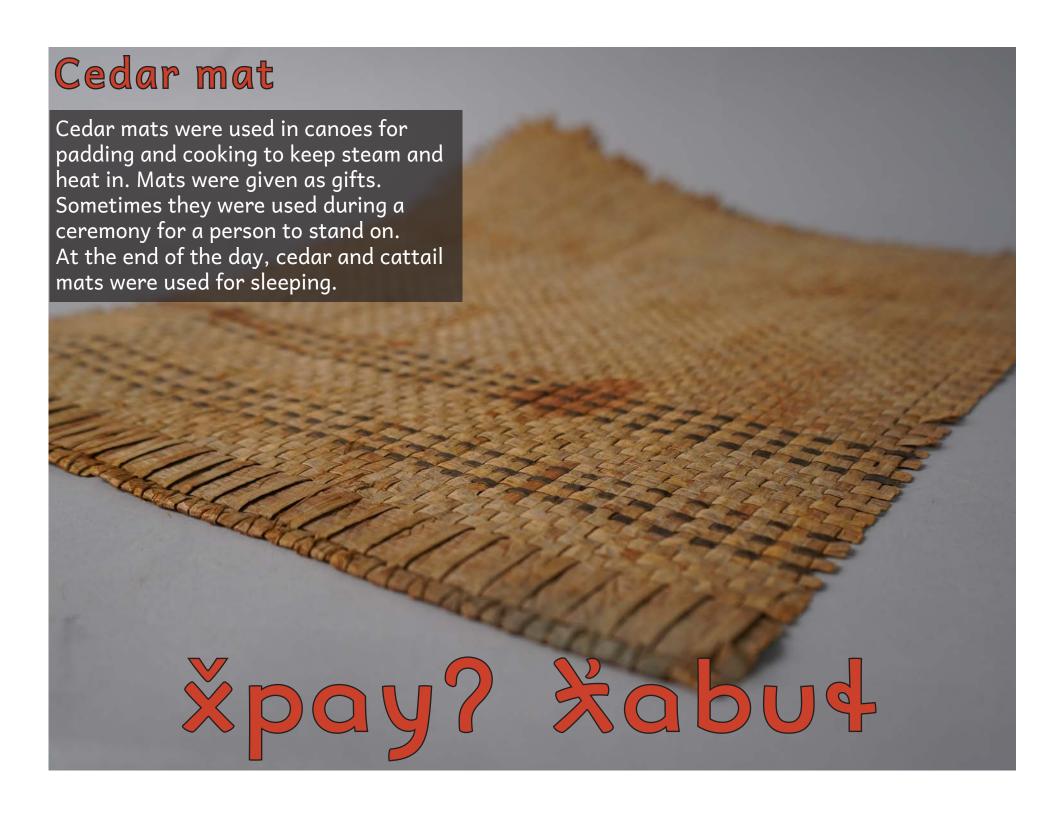

The calendar this year focuses on traditional clothing, more importantly regalia. The Coast Salish people around Puget Sound wore various types of clothing depending upon the season. During the summer, the men wore little clothing, while the women wore cedar skirts woven from pounded inner cedar bark. Cedar hats are often worn to protect people from the rain, wind, and sun. As the weather turned colder, both men and women wore heavier cedar garments because cedar held up better against the water. During cold winter times, clothing was lined with fur, feathers, or moss to add warmth and comfort. Regalia is usually highly decorated and worn during various ceremonies.