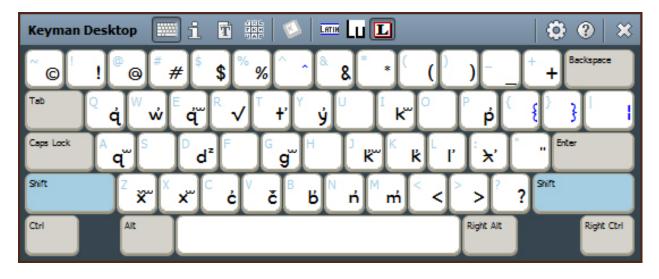

## Lushootseed Unicode Keyboard Map

Why Unicode? Unicode allows you to send e-mails to people and post things on the internet, without people having to have the font on their computers.

This map and the two available keyboards are for use with fully Unicode fonts. Older font's may not display all characters properly. The keyboard was primarily designed for use the Lushootseed School and Lushootseed Sulad fonts. Both were designed for the Tulalip Lushootseed Department of the Tulalip Tribes of Washington.

This Keyboard is from Tavultesoft, <u>http://www.tavultesoft.com/</u> it was developed with the Tulalip Tribes. You can find it by searching the keyboards for Lushootseed. Free trials are available; the light version should work for almost everybody.

The same keyboard layout works with two additional keyboard programs, one for Windows and the other Mac are free, but offer less features. They are both available for download from the Tulalip Lushootseed website along with the fonts.