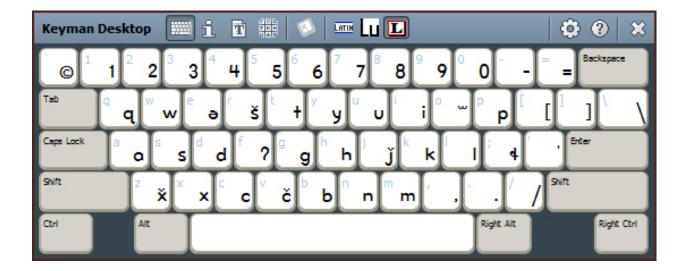

## Lushootseed Unicode Keyboard Map

Why Unicode? Unicode allows you to send e-mails to people and post things on the internet, without people having to have the font on their computers.

This map and the two available keyboards are for use with fully Unicode fonts. Older font's may not display all characters properly. The keyboard was primarily designed for use the Lushootseed School and Lushootseed Sulad fonts. Both were designed for the Tulalip Lushootseed Department of the Tulalip Tribes of Washington.

This Keyboard is from Tavultesoft, <u>http://www.tavultesoft.com/</u> it was developed with the Tulalip Tribes. You can find it by searching the keyboards for Lushootseed. Free trials are available; the light version should work for almost everybody.

The same keyboard layout works with two additional keyboard programs, one for Windows and the other Mac are free, but offer less features. They are both available for download from the Tulalip Lushootseed website along with the fonts.