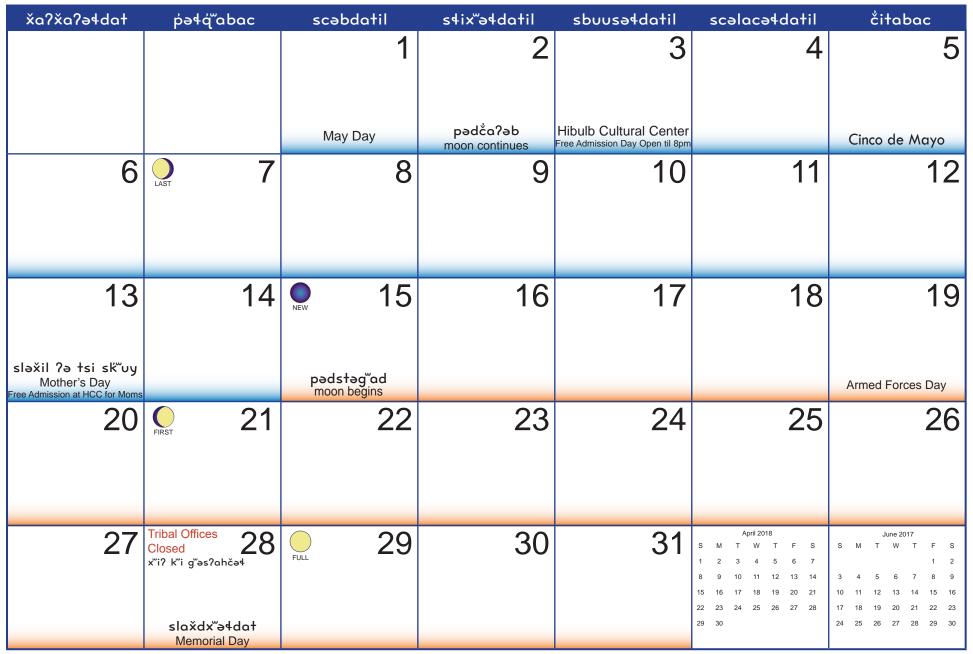

## pədstəg‴ad

| ža?ža?ə4dat                                                                                                                                                                                                                                                                                                                                                                                                                                                                                              | pˈəɬd̪¨abac                                                                                                                                                                                                                                                                                                                                                                                                                             | scəbdatil | s4ix"ə4datil                                        | sbuusə4datil                                                   | scəlacə4datil                             | čitabac |
|----------------------------------------------------------------------------------------------------------------------------------------------------------------------------------------------------------------------------------------------------------------------------------------------------------------------------------------------------------------------------------------------------------------------------------------------------------------------------------------------------------|-----------------------------------------------------------------------------------------------------------------------------------------------------------------------------------------------------------------------------------------------------------------------------------------------------------------------------------------------------------------------------------------------------------------------------------------|-----------|-----------------------------------------------------|----------------------------------------------------------------|-------------------------------------------|---------|
| May 2018           S         M         T         W         T         F         S           1         2         3         4         5           6         7         8         9         10         11         12           13         14         15         16         17         18         19           20         21         22         23         24         25         26           27         28         29         30         31         14         15         16         17         18         19 | July 2018           S         M         T         W         T         F         S           1         2         3         4         5         6         7           8         9         10         11         12         13         14           15         16         17         18         19         20         21           22         23         24         25         26         27         28           29         30         31 |           |                                                     |                                                                | pədstəg <sup>w</sup> ad<br>moon continues | 2       |
| 3                                                                                                                                                                                                                                                                                                                                                                                                                                                                                                        | 4                                                                                                                                                                                                                                                                                                                                                                                                                                       | 5         | LAST 6                                              | Hibulb Cultural Center         Free Admission Day Open til 8pm | 8                                         | 9       |
| 10                                                                                                                                                                                                                                                                                                                                                                                                                                                                                                       | 11                                                                                                                                                                                                                                                                                                                                                                                                                                      | 12        | P∍dg <sup>w</sup> ədbix <sup>w</sup><br>moon begins | 14<br>Flag Day                                                 | 15                                        | 16      |
| 17<br>sləžil ?ə ti bod<br>Father's Day<br>Free Admission at HCC for Dads                                                                                                                                                                                                                                                                                                                                                                                                                                 | 18                                                                                                                                                                                                                                                                                                                                                                                                                                      | 19        | FIRST 20                                            | 21<br>pədhədəb<br>First Day of Summer                          | 22                                        | 23      |
| 24                                                                                                                                                                                                                                                                                                                                                                                                                                                                                                       | 25                                                                                                                                                                                                                                                                                                                                                                                                                                      | 26        | FULL 27                                             | 28                                                             | 29                                        | 30      |